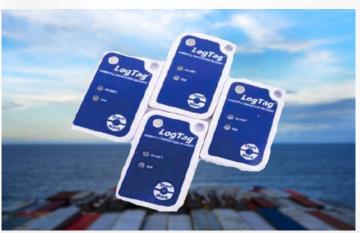

## **SD+ Monitoring**

We measure and analyze the temperature and humidity levels inside containers and packaging during shipment and storage revealing hidden moisture damage risk and providing you with customized improvement measures.