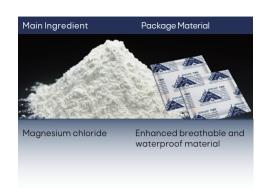

# ÎNCUDIC® Magnesium Chloride Desiccant

#### **FEATURES**

Incubic® magnesium chloride desiccant is an innovative desiccant offering excellent moisture absorption, transforming from a powder to a solid upon absorption.

It has been proven to be reliable in wide operating temperature range and various humidity levels, providing consistent moisture removal in challenging environments.

Incubic® magnesium chloride desiccant is well trusted by such industries as electronics, machinery, auto parts, food, pharmaceuticals, metal components, etc.