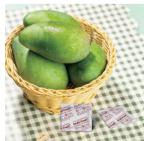

#### **FEATURES**

Multi Fresh® ethylene absorber can absorb and decompose the ethylene gas released by fruits and vegetables during storage, refrigeration and transportation. This process helps to delay the ripening and decay period of fruits and vegetables, keeping them fresh for a longer time. It also offers functions such as color protection, deodorization and sterilization.

Importantly, Multi Fresh® ethylene absorber is odorless, easy to use. It can be used for fruits such as apples, bananas, avocados, tomatoes, peaches, pears, plums, mangoes, kiwis, etc.

| Main Ingredient             | Package Material                                                         |
|-----------------------------|--------------------------------------------------------------------------|
|                             |                                                                          |
| Stable and reliable formula | Specially designed packing material with advanced lamination technology. |