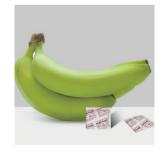

#### **FEATURES**

Multi Fresh® ethylene absorber can absorb and decompose the ethylene gas released by fruits and vegetables during storage, refrigeration and transportation. This process helps to delay the ripening and decay period of fruits and vegetables, keeping them fresh for a longer time. It also offers functions such as color protection, deodorization and sterilization.

Importantly, Multi Fresh® ethylene absorber is odorless, easy to use. It can be used for fruits such as apples, bananas, avocados, tomatoes, peaches, pears, plums, mangoes, kiwis, etc.

| Main Ingredient             | Package Material                                                         |
|-----------------------------|--------------------------------------------------------------------------|
|                             |                                                                          |
| Stable and reliable formula | Specially designed packing material with advanced lamination technology. |