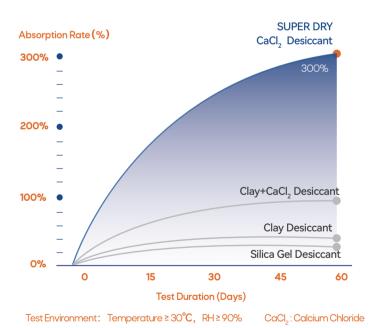

#### MOISTURE ABSORPTION ABILITY

In comparison to other moisture-absorbing desiccants, SUPER DRY calcium chloride desiccant demonstrates an exceptional moisture absorption capacity, surpassing other options by 8 to 15 times. It is effective across a wide temperature range from -5°C to 90°C.

By incorporating SUPER DRY desiccant in shipping containers, transport cartons and product packaging, you can ensure optimal protection for your merchandise.

Calcium chloride desiccant has been proven to be the Most Effective desiccant for ocean transportation.