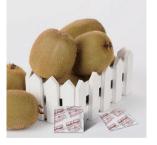

#### **FEATURES**

Multi Fresh® ethylene absorber can absorb and decompose the ethylene gas released by fruits and vegetables during storage, refrigeration and transportation. This process helps to delay the ripening and decay period of fruits and vegetables, keeping them fresh for a longer time. It also offers functions such as color protection, deodorization and sterilization.

Importantly, Multi Fresh® ethylene absorber is odorless, easy to use. It can be used for fruits such as apples, bananas, avocados, tomatoes, peaches, pears, plums, mangoes, kiwis, etc.

| Main Ingredient             | Package Material                                                         |
|-----------------------------|--------------------------------------------------------------------------|
|                             |                                                                          |
| Stable and reliable formula | Specially designed packing material with advanced lamination technology. |