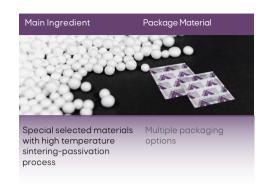

#### **FEATURES**

Incubic® calcium oxide desiccant is made of special selected materials under high temperature sintering-passivation process. It can achieve 50% absorption capacity and perform well not only in normal environment but also in extreme conditions.

Our special sintering-passivation process makes it possible that the desiccant can absorb moisture without generating much heat. Moreover, the desiccant actively repels pests and prevents bacterial arowth.