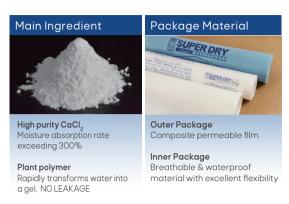

Importantly, Multi Fresh® ethylene absorber is odorless, easy to use. It can be used for fruits such as apples, bananas, avocados, tomatoes, peaches, pears, plums, mangoes, kiwis, etc.

| Main Ingredient             | Package Material                                                         |
|-----------------------------|--------------------------------------------------------------------------|
|                             |                                                                          |
| Stable and reliable formula | Specially designed packing material with advanced lamination technology. |