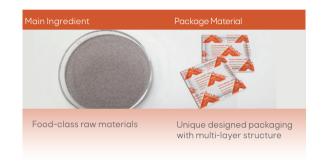

Importantly, Multi Fresh® ethylene absorber is odorless, easy to use. It can be used for fruits such as apples, bananas, avocados, tomatoes, peaches, pears, plums, mangoes, kiwis, etc.

| Main Ingredient             | Package Material                                                         |
|-----------------------------|--------------------------------------------------------------------------|
|                             |                                                                          |
| Stable and reliable formula | Specially designed packing material with advanced lamination technology. |